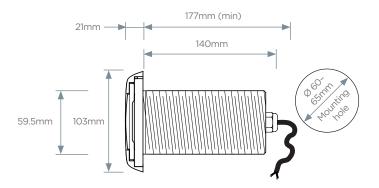

en glow, no shadow



Approved to IEC/AS/NZ

Guarantee 1 year

# **Colour** Control

Control colour, speed, brightness and modes

# **Wireless** Touch

Wi-Fi tablets and smartphones

# Colour Touch Technology

# **Memory** Recall

Remembers last colour, speed and brightness

# **Auto** Sync

Automatic sync of your PAL lights every time









# APPLE OR ANDROID DEVICES

Operating dist: 50 - 70metres

### **RF HANDSET**

Part No: PCT-1 Operating dist: 50 - 70metres

# RECEIVER/DRIVER

Part No: PCR-4
50watts / 12volts
Wi-Fi and RF
IP 65

# PAL FIBREGLASS ACCESSORIES

Part No: PAL-4F 3.5watts 50,000 hour life Changeable lamps for upgrades and replacement

316 fibreglass cover

**← System** Link

Allows you to link multiple systems for home and pool automation

#### **DIMENSIONAL DETAILS**



#### **PART NUMBERS - KITS**

| Color Touch                          | Code      |
|--------------------------------------|-----------|
| 24metre PAL-4F with LAU-4 fitted     | KLEDT4FG  |
| 24metre PAL-4F with LAP-4 fitted     | KLEDT4FGW |
| Fibreglass 316 stainless steel cover | LEDT4ESC  |

#### Drivers/Transmitters/Wi-Fi

|  | PCR-4 driver fitted with 10A supply lead<br>and plug with PCT-1 hand held transmitter<br>and Wi-Fi ready but not fitted    | LEDT4DRIVER  |
|--|----------------------------------------------------------------------------------------------------------------------------|--------------|
|  | PCR-4 driver fitted with 10A supply lead<br>and plug with PCT-1 hand held transmitter<br>and fitted w/- PCW-1 Wi-Fi module | LEDT4WDRIVER |
|  | Spare PCT-1 hand held transmi