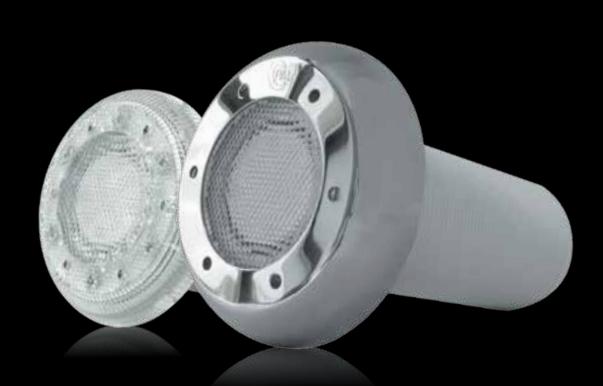

# PAL Fibreglass

Recessed LED light with Colour Touch Technology for fibreglass and vinyl liner pools

# PAL FIBREGLASS ACCESSORIES

Part No: PAL-4F 3.5watts 50,000 hour life Changeable lamps for upgrades and replacement

316 fibreglass cover

**← System** Link

Allows you to link multiple systems for home and pool automation