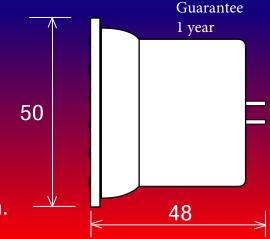

tstanding Lamp provides six (6) Fixed Colours and two (2) Colour effects and can be fitted into all New and existing PAI Underwater Pool Lighting, Sheer Descent and Landscaping lighting product.

Now with just the simple "flick" of the light switch you can change the colour effect of your lighting feature.

The *LAL* Lamp can be fixed into 6 colours, White, Blue, Green, Red, Amber and Purple and also 2 digital colour effects, Colour Change and Disco.

As the *LAL* Lamp requires no external controller it can also enable a simple upgrade on many existing 12V A/C lighting products.

## **FEATURES**

- Ultra bright LED Technology.
- Long Life, up to 100,000 hours.
- Low power, low heat.
- Low Cost
- No moving parts.
- Unlimited number of lights can be synchronised to colour change in unison.



## **MODE SELECTION**

To advance to the next colour mode just turn the light switch OFF then ON within 1.5 seconds on each colour advance until you select the required colour mode. If you require to select a new colour after the light mode is set just switch off the light switch again to advance to the next colour mode.

| Selection Guide |               |
|-----------------|---------------|
| Mode 1.         | Colour Change |
| Mode 2.         | White         |
| Mode 3.         | Blue          |
| Mode 4.         | Green         |
| Mode 5.         | Red           |
| Mode 6.         | Amber         |
| Mode 7.         | Purple        |
| Mode 8.         | Disco         |

\* See our full range of **PAL** Pool, Spa and Landscape lighting products and **Powerite** F.M. Remote Control S