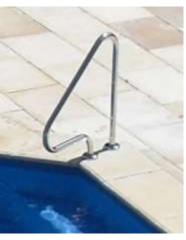

## **SPECIFICATIONS**

The Pool Deck G1 Grab Rail is a popular choice. It has been designed for the swimming pool that has vertical steps in the wall. It fits most applications.

Figure 4 Shape. Available with a flange with cover plates or standard.

**Material:** Type 316 Stainless Steel 38 mmø mirror polished.

Suitable for Residential and Public Pools

G1 Standard for Concreting in

G1 Flanged for Bolting on

**Standard:** The legs are 100mm longer which allows you to set the grab rails in concrete or epoxy.