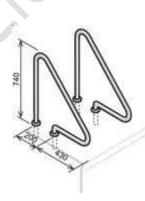

## **RESIDENTIAL GRAB RAILS - MODEL G1**

Model G1 Figure 4 Grab Rails (Pair or Single)

## **SPECIFICATIONS**

The Pool Deck G1 Grab Rail is a popular choice. It has been designed for the swimming pool that has vertical steps in the wall. It fits most applications.

Figure 4 Shape. Available with a flange with cover plates or standard.

**Material:** Type 316 Stainless Steel 38 mmø mirror polished.

Suitable for Residential and Public Pools

G1 Standard for Concreting in

G1 Flanged for Bolting on

**Standard:** The legs are 100mm longer which allows you to set the grab rails in concrete or epoxy.