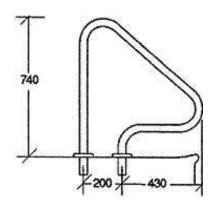

## **RESIDENTIAL GRAB RAILS - MODEL G1**

Model G1 Figure 4 Grab Rails (Pair or Single)

## **SPECIFICATIONS**

The Pool Deck G1 Grab Rail is a popular choice. It has been designed for the swimming pool that has vertical steps in the wall. It fits most applications.

Figure 4 Shape. Available with a flange with cover plates or standard.

**Material:** Type 316 Stainless Steel 38 mmø mirror polished.

Suitable for Residential and Public Pools

G1 Standard for Concreting in

G1 Flanged for Bolting on

**Standard:** The legs are 100mm longer which allows you to set the grab rails in concrete or epoxy.