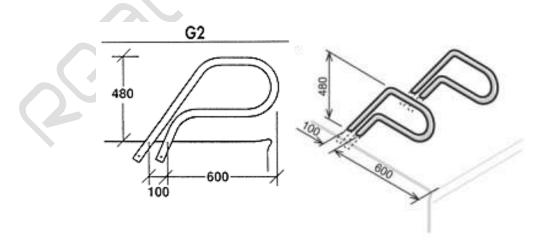

#### **Grab Rails Domestic - G2 Series**

G2 Grab Rail is a low profile "P" style rail. Very retro, circa 1950's. It has been designed for the swimming pool that has vertical steps in the wall. It requires a wider coping or pool deck. Available with a flange with cover plates or standard.

Material: type 316 Stainless Steel 38 mmø mirror polished