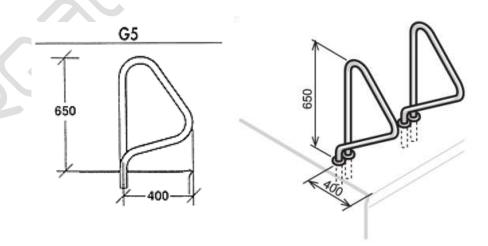

## **RESIDENTIAL GRAB RAILS - MODEL G5**

Model G5 In-Line Style Grab Rails (Pair)

## **SPECIFICATIONS**

**Grab Rails Domestic - G5 Series** 

G5 Grab Rails are an in line styled rail. The legs are side by side. It has been designed for the swimming pool that has vertical steps in the wall with a narrow coping or pool deck. Available with a flange with cover plates or standard.

Material: type 316 Stainless Steel 38 mmø mirror polished

Information

**Standard** - The legs are 100 mm longer which allows you to set the grab rails in concrete or epoxy.

**Flanged** - A flange allows you to fix the grab rails to the pool deck using a bolt and plug set or similar. (3 per flange)