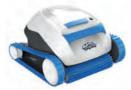

## Dolphin S 300i

Advance to a new pool cleaning experience with this top-ofthe-line robot that brings even more ease and freedom to the advanced capabilities of Dolphin S robots. Control your Dolphin S 300i through the state-of-the-art multi-function power supply or use the MyDolphin™ app on your smartphone or tablet to set up cleaning programs and control the robot remotely, including manual navigation. The blinking LED on the robot indicates the active mode.

S 300i

S 200

S 50