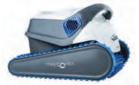

## Dolphin S 200

Experience superior pool cleaning with this advanced new robot. With its ultra-light weight and quick water release, Dolphin S 200 is super-easy to handle. Choose between two filtration options to capture rough debris or fine dirt. The dual active brushing action and PowerStream Mobility System ensure efficient pool coverage, with extra-thorough scrubbing on all surfaces – leaving the floor, walls and waterline spotlessly clean.

S 300i

S 200

S 50