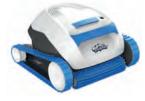

## Dolphin S 50

Dolphin S 50 is the introductory robot by Maytronics – bringing you all the benefits of more than 30 years of experience in robotic pool cleaning. All swim, no work. That's the life for you – with the Dolphin S 50 robotic pool cleaner. Forget about scrubbing the floor and scooping out leaves and dirt – the Dolphin S 50 does it all for you, automatically. It leaves your pool floor clean of dirt and leaves and the pool water sparkling clean, ready for fun whenever you are.