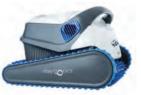

## Dolphin S 200

Experience superior pool cleaning with this advanced new robot. With its ultra-light weight and quick water release, Dolphin S 200 is super-easy to handle. Choose between two filtration options to capture rough debris or fine dirt. The dual active brushing action and PowerStream Mobility System ensure efficient pool coverage, with extra-thorough scrubbing on all surfaces – leaving the floor, walls and waterline spotlessly clean.