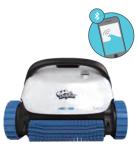

## Dolphin S 300i

Advance to a new pool cleaning experience with this top-ofthe-line robot that brings even more ease and freedom to the advanced capabilities of Dolphin S robots. Control your Dolphin S 300i through the state-of-the-art multi-function power supply or use the MyDolphin™ app on your smartphone or tablet to set up cleaning programs and control the robot remotely, including manual navigation. The blinking LED on the robot indicates the active mode.