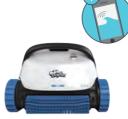

## Dolphin S 50

Dolphin S 50 is the introductory robot by Maytronics – bringing you all the benefits of more than 30 years of experience in robotic pool cleaning. All swim, no work. That's the life for you – with the Dolphin S 50 robotic pool cleaner. Forget about scrubbing the floor and scooping out leaves and dirt – the Dolphin S 50 does it all for you, automatically. It leaves your pool floor clean of dirt and leaves and the pool water sparkling clean, ready for fun whenever you are.

S 300i

S 200

S 50