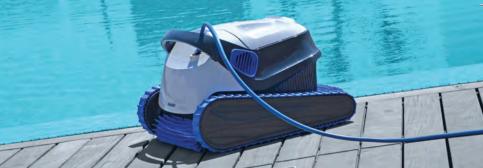

## Dolphin S 300i

Advance to a new pool cleaning experience with this top-ofthe-line robot that brings even more ease and freedom to the advanced capabilities of Dolphin S robots. Control your Dolphin S 300i through the state-of-the-art multi-function power supply or use the MyDolphin™ app on your smartphone or tablet to set up cleaning programs and control the robot remotely, including manual navigation. The blinking LED on the robot indicates the active mode.

## Dolphin S 200

Experience superior pool cleaning with this advanced new robot. With its ultra-light weight and quick water release, Dolphin S 200 is super-easy to handle. Choose between two filtration options to capture rough debris or fine dirt. The dual active brushing action and PowerStream Mobility System ensure efficient pool coverage, with extra-thorough scrubbing on all surfaces – leaving the floor, walls and waterline spotlessly clean.

## Dolphin S 50

Dolphin S 50 is the introductory robot by Maytronics – bringing you all the benefits of more than 30 years of experience in robotic pool cleaning. All swim, no work. That's the life for you – with the Dolphin S 50 robotic pool cleaner. Forget about scrubbing the floor and scooping out leaves and dirt – the Dolphin S 50 does it all for you, automatically. It leaves your pool floor clean of dirt and leaves and the pool water sparkling clean, ready for fun whenever you are.