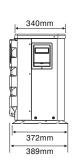

## **SPECIFICATIONS**

| Model                                  |      | Oasis C10       | Oasis C16        |
|----------------------------------------|------|-----------------|------------------|
| Heating Capacity 19°C air / 26°C water | kW   | 10.0            | 16.0             |
| Heating Capacity 27°C air / 26°C water | kW   | 12              | 17.5             |
| Heating Power Input                    | kW   | 1.90            | 2.85             |
| Running Current                        | Α    | 8.70            | 13.00            |
| Power Supply                           | V/Hz | 230V / 50Hz     | 230V / 50Hz      |
| Dimensions (L/W/H)                     | mm   | 953 x 370 x 605 | 1115 x 470 x 870 |
| Dimensions Shipping (L/W/H)            | mm   | 970 x 380 x 615 | 1220 x 480 x 880 |

### OASIS C10 specifications

#### **OASIS C16 specifications**