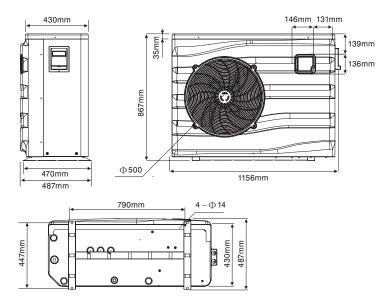

#### **OASIS C16 specifications**

## **SPECIFICATIONS**

| Model                                  |      | Oasis C10       | Oasis C16        |
|----------------------------------------|------|-----------------|------------------|
| Heating Capacity 19°C air / 26°C water | kW   | 10.0            | 16.0             |
| Heating Capacity 27°C air / 26°C water | kW   | 12              | 17.5             |
| Heating Power Input                    | kW   | 1.90            | 2.85             |
| Running Current                        | Α    | 8.70            | 13.00            |
| Power Supply                           | V/Hz | 230V / 50Hz     | 230V / 50Hz      |
| Dimensions (L/W/H)                     | mm   | 953 x 370 x 605 | 1115 x 470 x 870 |
| Dimensions Shipping (L/W/H)            | mm   | 970 x 380 x 615 | 1220 x 480 x 880 |