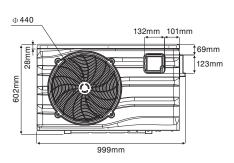

### OASIS C10 specifications

## **SPECIFICATIONS**

| Model                                  |      | Oasis C10       | Oasis C16        |
|----------------------------------------|------|-----------------|------------------|
| Heating Capacity 19°C air / 26°C water | kW   | 10.0            | 16.0             |
| Heating Capacity 27°C air / 26°C water | kW   | 12              | 17.5             |
| Heating Power Input                    | kW   | 1.90            | 2.85             |
| Running Current                        | Α    | 8.70            | 13.00            |
| Power Supply                           | V/Hz | 230V / 50Hz     | 230V / 50Hz      |
| Dimensions (L/W/H)                     | mm   | 953 x 370 x 605 | 1115 x 470 x 870 |
| Dimensions Shipping (L/W/H)            | mm   | 970 x 380 x 615 | 1220 x 480 x 880 |