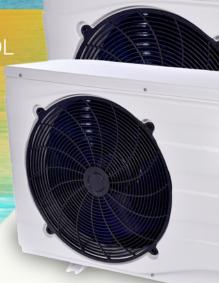

# OASIS C10 & C16 HEAT PUMPS

- ✓ 10% MORE HEATING CAPACITY
- ✓ EXTEND YOUR SEASON EVEN FURTHER
- HEATING & COOLING WITH AUTO DEFROST
- DESIGNED FOR BOTH EXTENDED SEASON & ALL YEAR-ROUND HEATING

SWIM IN A WARM POOL FOR AS LITTLE AS

**\$2.60**PER DAY

MULTI AWARD WINNERS

**✓ TITANIUM SPIRAL HEAT EXCHANGER** 

More efficient than standard heat exchangers and comes with a lifetime warranty against corrosion

- ✓ COMMERCIAL GRADE ABS PLASTIC CASING
- ✓ RUSTPROOF & ANTI-CORROSIVE
- ✓ SUPER QUIET OPERATION