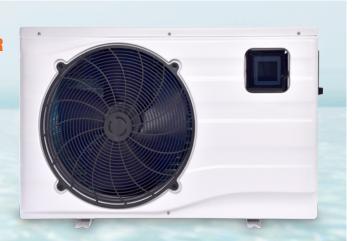

## **SPECIFICATIONS**

| Model                                  |      | Oasis C10       | Oasis C16        |
|----------------------------------------|------|-----------------|------------------|
| Heating Capacity 19°C air / 26°C water | kW   | 10.0            | 16.0             |
| Heating Capacity 27°C air / 26°C water | kW   | 12              | 17.5             |
| Heating Power Input                    | kW   | 1.90            | 2.85             |
| Running Current                        | Α    | 8.70            | 13.00            |
| Power Supply                           | V/Hz | 230V / 50Hz     | 230V / 50Hz      |
| Dimensions (L/W/H)                     | mm   | 953 x 370 x 605 | 1115 x 470 x 870 |
| Dimensions Shipping (L/W/H)            | mm   | 970 x 380 x 615 | 1220 x 480 x 880 |

### OASIS C10 specifications

#### **OASIS C16 specifications**