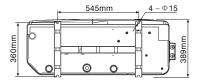

### OASIS C10 specifications

## **SPECIFICATIONS**

| Model                                  |      | Oasis C10       | Oasis C16        |
|----------------------------------------|------|-----------------|------------------|
| Heating Capacity 19°C air / 26°C water | kW   | 10.0            | 16.0             |
| Heating Capacity 27°C air / 26°C water | kW   | 12              | 17.5             |
| Heating Power Input                    | kW   | 1.90            | 2.85             |
| Running Current                        | Α    | 8.70            | 13.00            |
| Power Supply                           | V/Hz | 230V / 50Hz     | 230V / 50Hz      |
| Dimensions (L/W/H)                     | mm   | 953 x 370 x 605 | 1115 x 470 x 870 |
| Dimensions Shipping (L/W/H)            | mm   | 970 x 380 x 615 | 1220 x 480 x 880 |